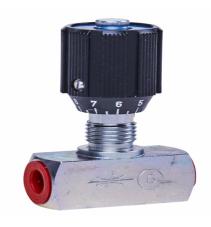

## STAUFF® Drosselrückschlagventil - Plattenaufbau

## DRVP-10-B

27.03.2023 11:53:02

### **Technical Data**

| Weight                           | 700 g per piece                               |
|----------------------------------|-----------------------------------------------|
| Connection type                  | plate structure                               |
| Housing material                 | Stahl, Zink/Eisen                             |
| Material elastomer               | NBR                                           |
| nominal pressure WP              | 350,0 Bar                                     |
| pipe OD / nominal size           | 10,00 millimeter                              |
| screw-in thread of the connector | 6                                             |
| suffix (3) opening pressure      | 0,5                                           |
| thread type                      | M - metrisch                                  |
| Valve type                       | DRVP - throttle check valve - plate structure |
| Conformity                       |                                               |
| Commodity code                   | 84812010                                      |
| China-RoHS                       | n/a                                           |