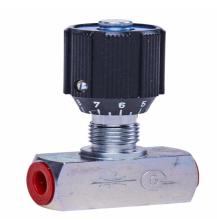

## STAUFF® Drosselrückschlagventil - Plattenaufbau

## DRVP-10-B

27.03.2023 11:53:02

### **Technical Data**

| Weight                           | 700 g per piece                               |
|----------------------------------|-----------------------------------------------|
| Connection type                  | plate structure                               |
| Housing material                 | Stahl, Zink/Eisen                             |
| Material elastomer               | NBR                                           |
| nominal pressure WP              | 350,0 Bar                                     |
| pipe OD / nominal size           | 10,00 millimeter                              |
| screw-in thread of the connector | 6                                             |
| suffix (3) opening pressure      | 0,5                                           |
| thread type                      | M - metrisch                                  |
| Valve type                       | DRVP - throttle check valve - plate structure |
| Conformity                       |                                               |
| Commodity code                   | 84812010                                      |
| China-RoHS                       | n/a                                           |