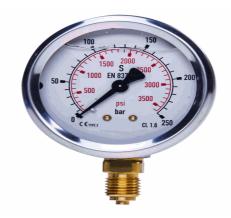

## 20154260

STAUFF® Edelstahl-Manometer

SPG-063-00016-01-P-B04-U, 0 bis 16 bar, Bügelbefestigung

03.04.2023 08:18:35

## **Technical Data**

Weight 282 g per piece

Anschlussseite rear

Display size Ø 63

Pressure display bar outside / PSI inside

Pressure gauge type analog

Pressure range 0 bis 16 bar

screw-in thread of the connector 1/4

thread type G - Whitworth zylindrisch