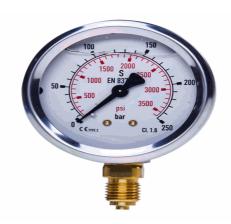

# SPG-063-00002-01-P-B04-F, 0 bis 2 bar, Befestigungsrand vorne

03.04.2023 08:16:46

#### **Technical Data**

Weight 276 g per piece

Anschlussseite rear

Display size Ø 63

Pressure display bar outside / PSI inside

Pressure gauge type analog

Pressure range 0 bis 2 bar

screw-in thread of the connector 1/4