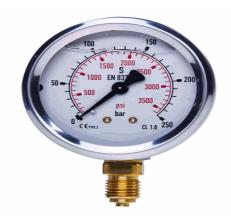

# SPG-063-00002.5-01-P-B04-F, 0 bis 2,5 bar, Befestigungsrand vorne

03.04.2023 08:16:33

#### **Technical Data**

Weight 269 g per piece

Anschlussseite rear

Display size Ø 63

Pressure display bar outside / PSI inside

Pressure gauge type analog

Pressure range 0 bis 2,5 bar

screw-in thread of the connector 1/4

thread type G - Whitworth zylindrisch