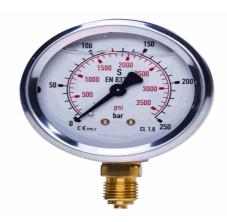

#### **Technical Data**

| Weight | 285 g per | piece |
|--------|-----------|-------|
|        |           |       |

Anschlussseite rear

Display size Ø 63

Pressure display n.a.

Pressure gauge type analog

Pressure range -1 bis 3 bar

screw-in thread of the connector 1/4

thread type G - Whitworth zylindrisch