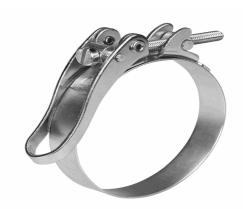

Schnellverschlussschelle

SVS 91/15 ZY W4

24.05.2023 11:45:53

## **Technical Data**

Weight 0,010 g per piece

clamp / connector material W4

hose clamp diameter 91,0 millimeter

pack size 1 pce

width of clamp 15 millimeter

Conformity

Commodity code 73269098