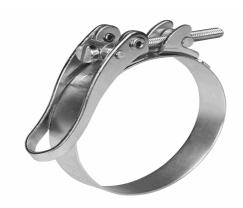

Schnellverschlussschelle

**SVSP 95/15 ZY W1** 

29.01.2024 10:43:13

## **Technical Data**

Weight 0,010 g per piece

clamp / connector material W1

hose clamp diameter 95,0 millimeter

pack size 1 pce

width of clamp 15 millimeter

Conformity

Commodity code 73269098