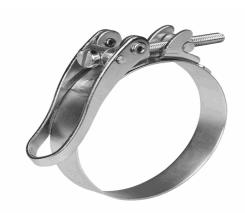

#### Schnellverschlussschelle

## **SVSP 89/20 OE W1**

29.01.2024 10:35:09

#### **Technical Data**

Weight 0,010 g per piece

clamp / connector material W1

hose clamp diameter 89,0 millimeter

pack size 1 pce

width of clamp 20 millimeter