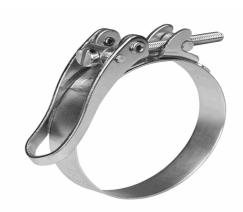

#### Schnellverschlussschelle

## **SVSP 88/25 OE W1**

29.01.2024 10:34:55

#### **Technical Data**

Weight 0,010 g per piece

clamp / connector material W1

hose clamp diameter 88,0 millimeter

pack size 1 pce

width of clamp 25 millimeter