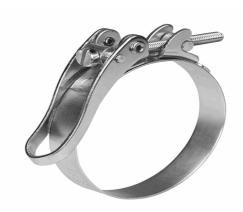

#### Schnellverschlussschelle

## **SVSP 86/15 OE W1**

29.01.2024 10:33:42

#### **Technical Data**

Weight 0,010 g per piece

clamp / connector material W1

hose clamp diameter 86,0 millimeter

pack size 1 pce

width of clamp 15 millimeter