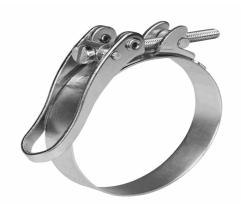

Schnellverschlussschelle

SVS 82/25 ZY W1

24.05.2023 11:28:29

## **Technical Data**

Weight 0,010 g per piece

clamp / connector material W1

hose clamp diameter 82,0 millimeter

pack size 1 pce

width of clamp 25 millimeter

Conformity

Commodity code 73269098